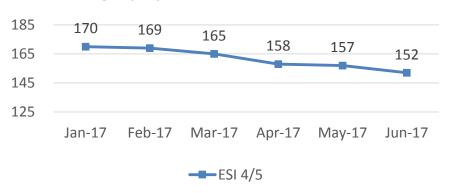

#### **QUALITY**

EMERGENCY DEPARTMENT FAST TRACK (FT)

#### **Emergency Department Fast Track (mean minutes)**